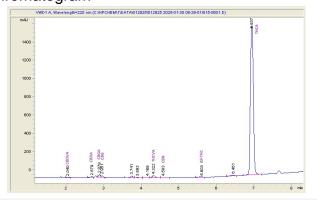

## **ACHT Wholesale**

## Sample 150-012825-548

Sour Diesel

Sample Submitted: 01-28-2025; Report Date: 01-31-2025

# Sour Diesel

Plant Material: Hemp Flower

#### Chromatogram



#### Cannabinoid Profile



### Cannabinoid Profile by HPLC

0.16%

Delta-9-THC

0.00%

**CBD** 

26.41%

**Total Cannabinoids** 

| Cannabinoid          | % wt  | mg/g   |
|----------------------|-------|--------|
| CBDVa                | 0.041 | 0.41   |
| CBDA                 | 0.084 | 0.84   |
| CBGA                 | 0.338 | 3.38   |
| CBG                  | 0.218 | 2.18   |
| THCVa                | 0.356 | 3.56   |
| Delta-9-THC          | 0.159 | 1.59   |
| THCA                 | 25.21 | 252.09 |
| Total Cannabinoids   | 26.41 | 264.1  |
| Calculated Total THC | 22.27 | 222.67 |
| Calculated CBD Yield | 0.07  | 0.74   |

Calculated Total THC = Delta-9-THC + 0.877 \* THCA Calculated Maximum CBD Yield = CBD + 0.877 \* CBDA

## Marin Analytics, LLC

250 Bel Marin Keys Blvd, Suite D4