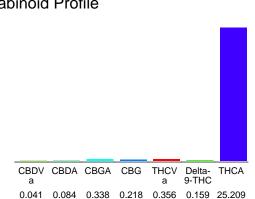

#### Cannabinoid Profile

### Cannabinoid Profile by HPLC

0.16%

Delta-9-THC

0.00%

**CBD** 

26.41%

**Total Cannabinoids** 

| Cannabinoid          | % wt  | mg/g   |
|----------------------|-------|--------|
| CBDVa                | 0.041 | 0.41   |
| CBDA                 | 0.084 | 0.84   |
| CBGA                 | 0.338 | 3.38   |
| CBG                  | 0.218 | 2.18   |
| THCVa                | 0.356 | 3.56   |
| Delta-9-THC          | 0.159 | 1.59   |
| THCA                 | 25.21 | 252.09 |
| Total Cannabinoids   | 26.41 | 264.1  |
| Calculated Total THC | 22.27 | 222.67 |
| Calculated CBD Yield | 0.07  | 0.74   |