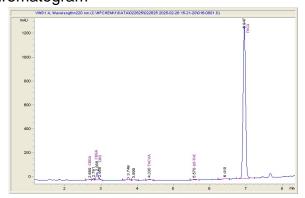

## Chromatogram

Cannabinoid Profile by HPLC

Cannabinoid % wt mg/g CBDA 0.076 0.76 CBGA 0.935 9.35 CBG 0.151 1.51 THCVa 0.17 1.7 Delta-9-THC 0.191 1.91 THCA 25.86 258.6 **Total Cannabinoids** 273.8 27.38 **Calculated Total THC** 22.87 228.70 **Calculated CBD Yield** 0.07 0.67 Calculated Total THC = Delta-9-THC + 0.877 \* THCA Calculated Maximum CBD Yield = CBD + 0.877 \* CBDA

CBDA CBGA

CBG

THCV Delta-

а 0.076 0.935 0.151 0.17 0.191 25.86

9-THC

THCA

**Cannabinoid Profile** 

Marin Analytics, LLC 250 Bel Marin Keys Blvd, Suite D4 Novato, CA 94949