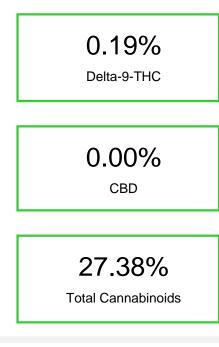

## Chromatogram

Cannabinoid Profile by HPLC

Cannabinoid % wt mg/g CBDA 0.076 0.76 CBGA 0.935 9.35 CBG 0.151 1.51 THCVa 0.17 1.7 Delta-9-THC 0.191 1.91 THCA 25.86 258.6 **Total Cannabinoids** 273.8 27.38 **Calculated Total THC** 22.87 228.70 **Calculated CBD Yield** 0.07 0.67 Calculated Total THC = Delta-9-THC + 0.877 \* THCA Calculated Maximum CBD Yield = CBD + 0.877 \* CBDA