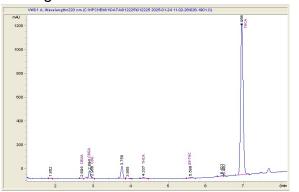

## **ACHT Wholesale**

## Sample 150-012225-533

Blue Dream

Sample Submitted: 01-22-2025; Report Date: 01-25-2025

# Blue Dream

Plant Material: Hemp Flower

#### Chromatogram



#### Cannabinoid Profile



### Cannabinoid Profile by HPLC

0.21%

Delta-9-THC

0.00%

CBD

27.64%

**Total Cannabinoids** 

| Cannabinoid          | % wt  | mg/g   |
|----------------------|-------|--------|
| CBDA                 | 0.096 | 0.96   |
| CBGA                 | 1.287 | 12.87  |
| CBG                  | 0.204 | 2.04   |
| THCVa                | 0.17  | 1.7    |
| Delta-9-THC          | 0.213 | 2.13   |
| THCA                 | 25.67 | 256.69 |
| Total Cannabinoids   | 27.64 | 276.4  |
| Calculated Total THC | 22.72 | 227.25 |
| Calculated CBD Yield | 0.08  | 0.84   |
|                      |       |        |

Calculated Total THC = Delta-9-THC + 0.877 \* THCA Calculated Maximum CBD Yield = CBD + 0.877 \* CBDA

Marin Analytics, LLC

250 Bel Marin Keys Blvd, Suite D4 Novato,