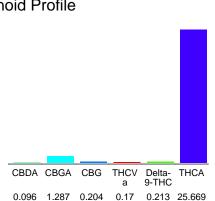

#### Cannabinoid Profile

### Cannabinoid Profile by HPLC

0.21%

Delta-9-THC

0.00%

CBD

27.64%

**Total Cannabinoids** 

| Cannabinoid          | % wt  | mg/g   |
|----------------------|-------|--------|
| CBDA                 | 0.096 | 0.96   |
| CBGA                 | 1.287 | 12.87  |
| CBG                  | 0.204 | 2.04   |
| THCVa                | 0.17  | 1.7    |
| Delta-9-THC          | 0.213 | 2.13   |
| THCA                 | 25.67 | 256.69 |
| Total Cannabinoids   | 27.64 | 276.4  |
| Calculated Total THC | 22.72 | 227.25 |
| Calculated CBD Yield | 0.08  | 0.84   |
|                      |       |        |